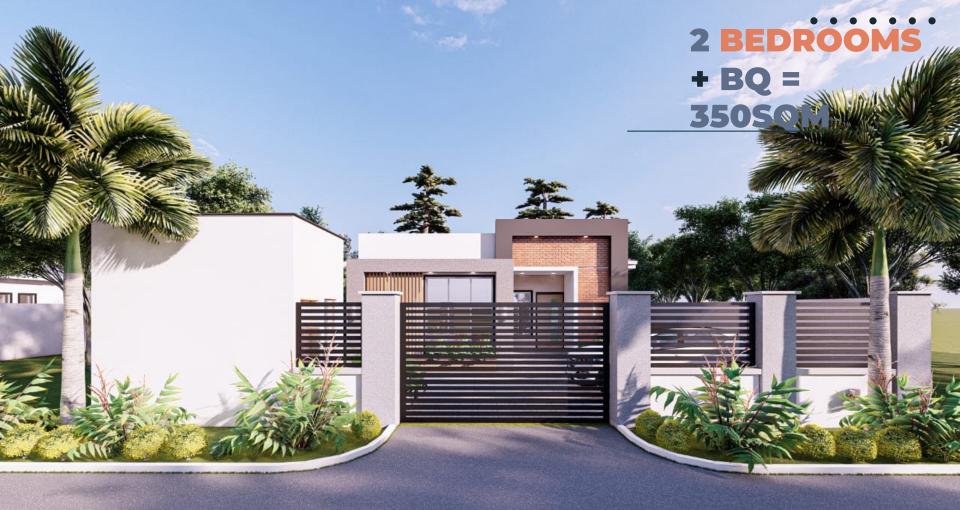

### **2 BEDROOMS**

+ BQ = 350SQM

OPTION A: 350 SQM (2 BEDROOM + BQ) / 22 UNITS OPTION B: 500 SQM (3 BEDROOM + BQ) / 30 UNITS

TARGET MARKET:

DIASPORA & NATIONAL MARKETS (AFFORDABLE HOUSING)