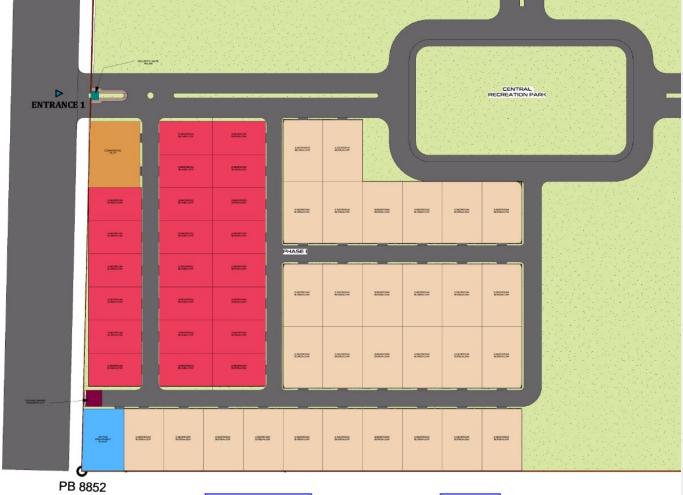

# THE ESTATE LAYOUT

SITE ANALYSIS
SITE AREA
5 Hectares

AERIAL PEREPECTIVE
THE BROADWATER ESTATE

# OUR PROJECT

52 PLOTS OF LAND FOR SALE

### THE BROADWATER ESTATE - PROJECT PROFILE

PROJECT OBJECTIVE:

COUNTRY LIFE & CONTEMPORARY SUBURBAN

THE PROJECT NAME:

THE BROADWATER ESTATE

**PROJECT LOCATION:** 

ABUJA FCT (GWAGWALADA)

**DEVELOPMENT COMPANY:** 

**MYABUJAHOME LIMITED** 

SIZE OF DEVELOPMENT:

14.2 HECTARES

**NUMBER OF PHASES:** 

**PHASE 1 - 4** 

**TOTAL UNITS IN PHASE 1:** 

52 PLOTS on 3.5 HECTARES

LAND PLOT OPTIONS / UNITS:

OPTION A: 350 SQM (2 BEDROOM + BQ) / 22 UNITS OPTION B: 500 SQM (3 BEDROOM + BQ) / 30 UNITS

TARGET MARKET:

DIASPORA & NATIONAL MARKETS (AFFORDABLE HOUSING)