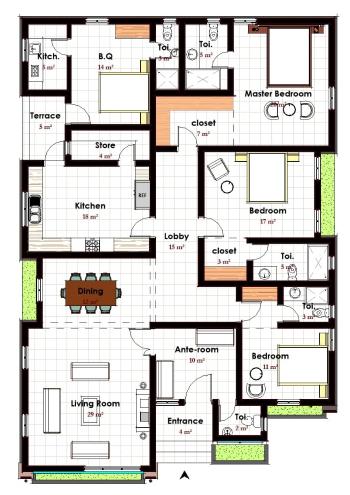

# MASTER BEDROOM TERRACE STORE 2 mg\* CLOSE KITCHEN LOBBY BEDROOM 12 m² ANTE-ROOM ENTRANCE

2 BEDROOM BUNGALOW APARTMENT + B.Q 1 UNIT ON 350sqm PLOT

# 3 BEDROOMS + 1 BQ

- On the floor layout below, you will find:
  - ALL ROOMS ARE LARGE & ENSUITE
- SPACES FOR 4 CAR PARKS & PRIVATE GARDEN
- COUNTRY-LIFE, NATURE AND AMAZING LANDSCAPE
  - SECURE AND AFFORDABLE