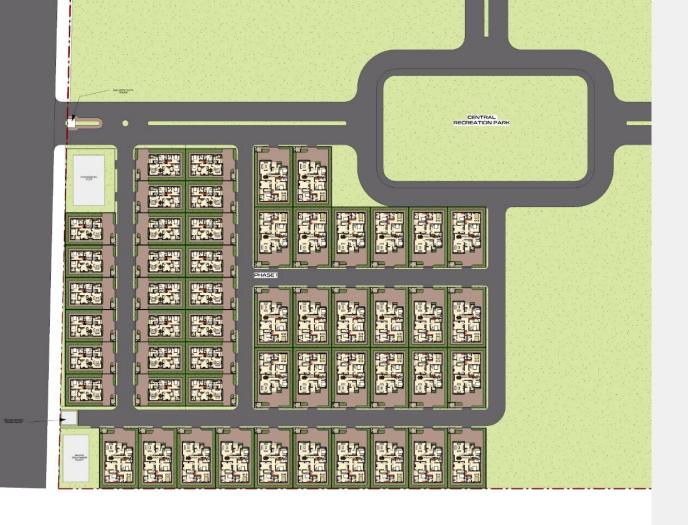

# THE ESTATE LAYOUT

SITE ANALYSIS
SITE AREA
5 Hectares

AERIAL PEREPECTIVE
THE BROADWATER ESTATE

# OUR PROJECT

52 PLOTS OF LAND FOR SALE

### THE BROADWATER ESTATE - PROJECT PROFILE

PROJECT OBJECTIVE:

COUNTRY LIFE & CONTEMPORARY SUBURBAN

THE PROJECT NAME:

THE BROADWATER ESTATE

**PROJECT LOCATION:** 

ABUJA FCT (GWAGWALADA)

**DEVELOPMENT COMPANY:** 

**MYABUJAHOME LIMITED** 

SIZE OF DEVELOPMENT:

14.2 HECTARES

**NUMBER OF PHASES:** 

**PHASE 1 - 4** 

**TOTAL UNITS IN PHASE 1:** 

52 PLOTS on 3.5 HECTARES

LAND PLOT OPTIONS / UNITS:

OPTION A: 350 SQM (2 BEDROOM + BQ) / 22 UNITS OPTION B: 500 SQM (3 BEDROOM + BQ) / 30 UNITS

TARGET MARKET:

DIASPORA & NATIONAL MARKETS (AFFORDABLE HOUSING)