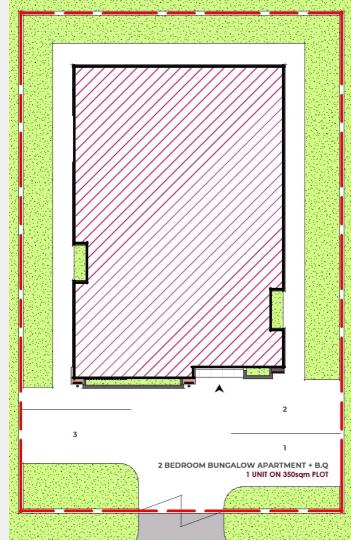

### **2 BEDROOMS**

+ BQ = 350SQM

# MASTER BEDROOM TERRACE STORE 2 mg\* CLOSE KITCHEN LOBBY BEDROOM 12 m² ANTE-ROOM ENTRANCE

2 BEDROOM BUNGALOW APARTMENT + B.Q 1 UNIT ON 350sqm PLOT