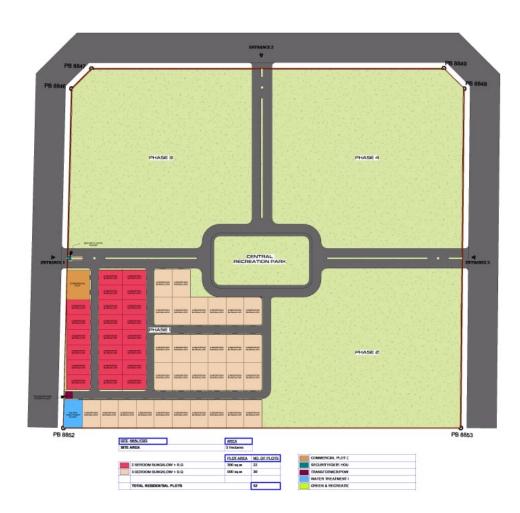

# OUR PROJECT

52 PLOTS OF LAND FOR SALE

### THE BROADWATER ESTATE - PROJECT PROFILE

PROJECT OBJECTIVE:

COUNTRY LIFE & CONTEMPORARY SUBURBAN

THE PROJECT NAME:

THE BROADWATER ESTATE

**PROJECT LOCATION:** 

ABUJA FCT (GWAGWALADA)

**DEVELOPMENT COMPANY:** 

**MYABUJAHOME LIMITED** 

SIZE OF DEVELOPMENT:

14.2 HECTARES

**NUMBER OF PHASES:** 

**PHASE 1 - 4** 

**TOTAL UNITS IN PHASE 1:** 

52 PLOTS on 3.5 HECTARES

LAND PLOT OPTIONS / UNITS:

OPTION A: 350 SQM (2 BEDROOM + BQ) / 22 UNITS OPTION B: 500 SQM (3 BEDROOM + BQ) / 30 UNITS

TARGET MARKET:

DIASPORA & NATIONAL MARKETS (AFFORDABLE HOUSING)

# THE ESTATE LAYOUT

SITE ANALYSIS
SITE AREA
5 Hectares

AERIAL PEREPECTIVE
THE BROADWATER ESTATE