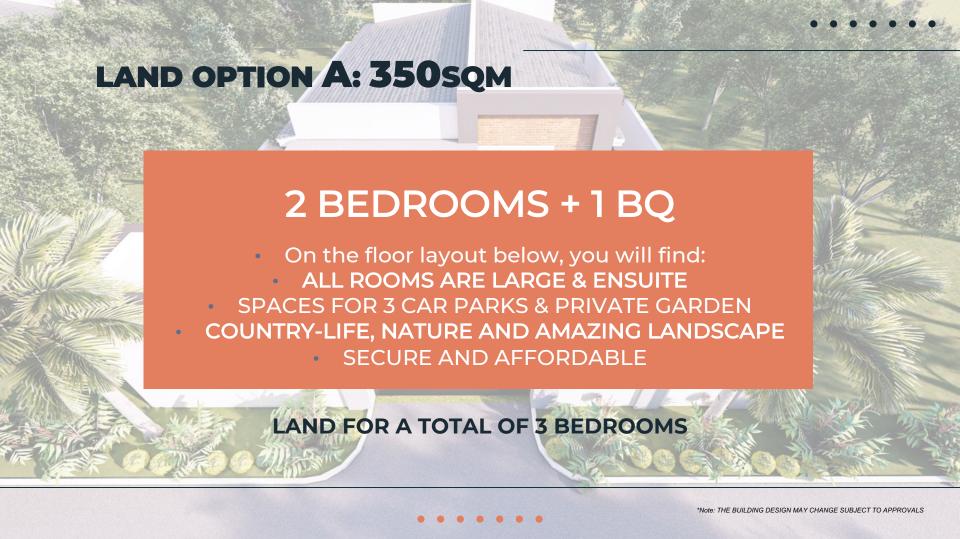

OPTION A: 350 SQM (2 BEDROOM + BQ) / 22 UNITS OPTION B: 500 SQM (3 BEDROOM + BQ) / 30 UNITS

TARGET MARKET:

DIASPORA & NATIONAL MARKETS (AFFORDABLE HOUSING)

### **2 BEDROOMS**

+ BQ = 350SQM

# 3 BEDROOMS + 1 BQ

- On the floor layout below, you will find:
  - ALL ROOMS ARE LARGE & ENSUITE
- SPACES FOR 4 CAR PARKS & PRIVATE GARDEN
- COUNTRY-LIFE, NATURE AND AMAZING LANDSCAPE
  - SECURE AND AFFORDABLE