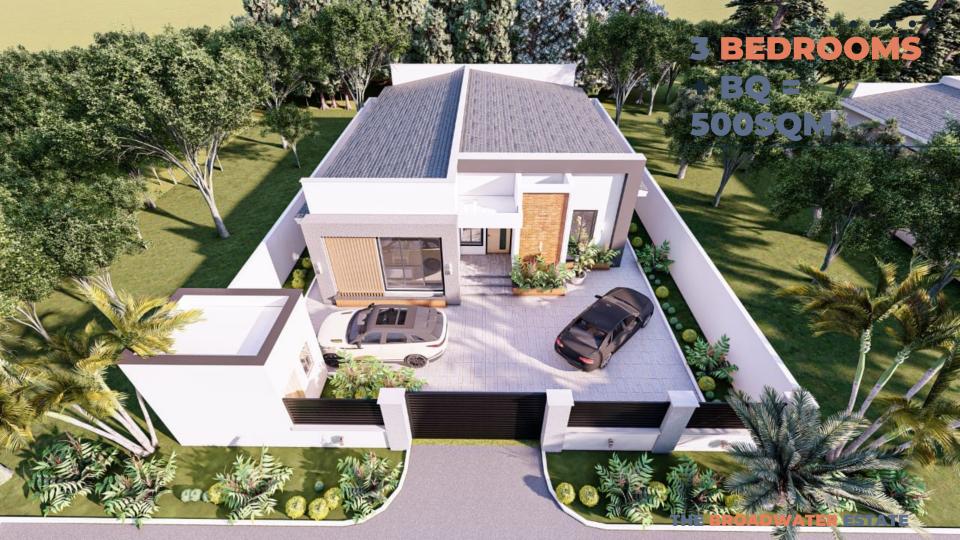

### **3 BEDROOMS**

+ BQ = 500SQM

 $\bigcirc$   $\bigcirc$ 

OPTION A: 350 SQM (2 BEDROOM + BQ) / 22 UNITS OPTION B: 500 SQM (3 BEDROOM + BQ) / 30 UNITS

TARGET MARKET:

DIASPORA & NATIONAL MARKETS (AFFORDABLE HOUSING)